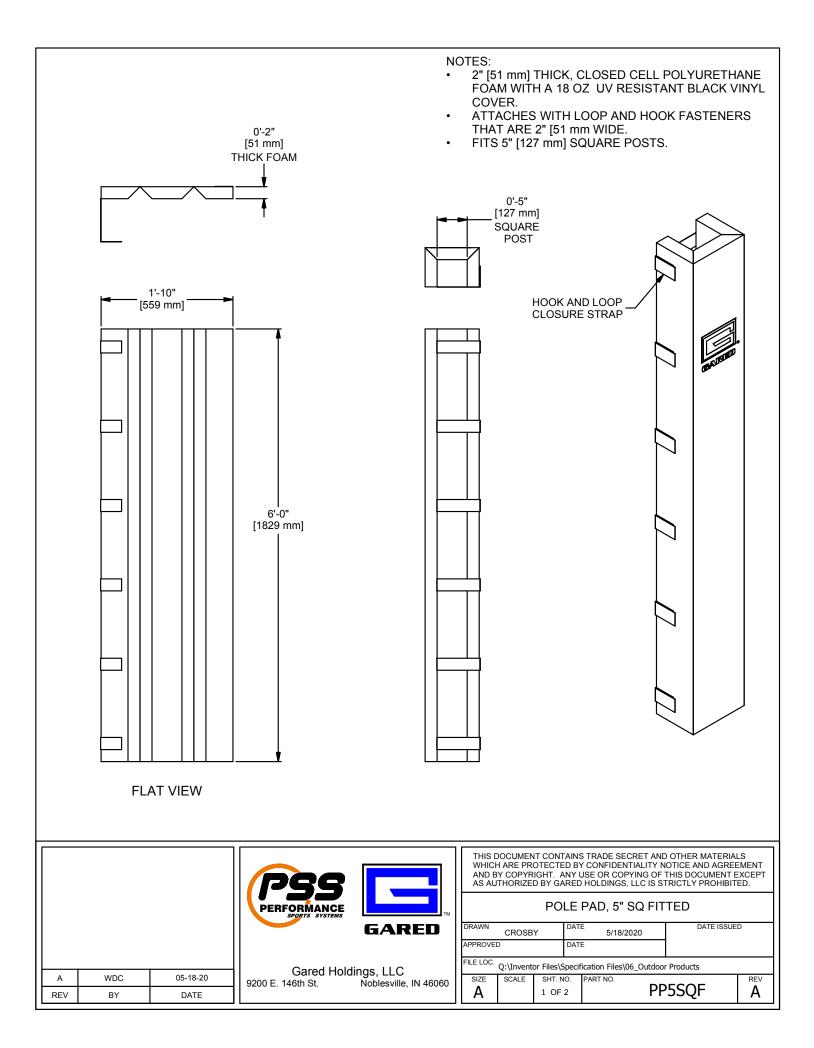

## POLE PAD, 5" SQUARE FITTED

The fitted pad is designed for 5" [127 mm] square outdoor posts. Mitered pad corners fit securely to the post to prevent pad from spinning, protecting players from contact with post.

Pad will be composed of 2" thick Polyurethane closed cell foam. Padding encased in 18oz UV protected vinyl. This allows foam to not retain water and allow long life of pad without discoloration over time.

Available in only black.