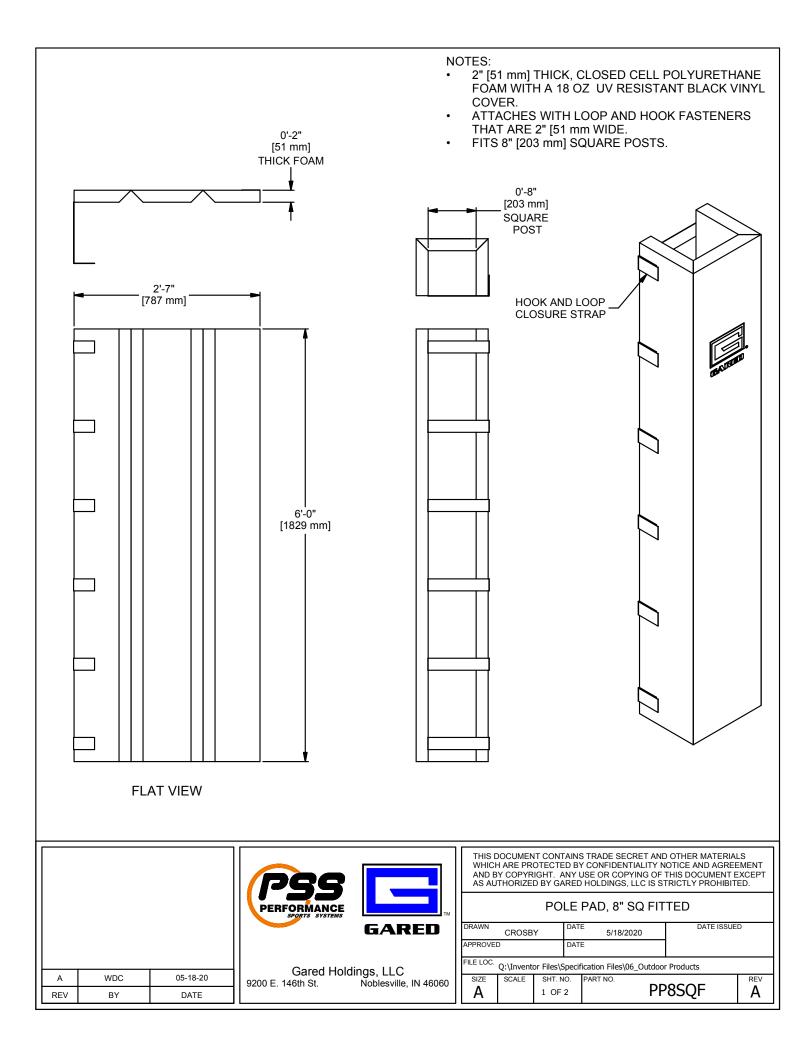

## POLE PAD, 8" SQUARE FITTED

The fitted pad is designed for 8" [203 mm] square outdoor posts. Mitered pad corners fit securely to the post to prevent pad from spinning, protecting players from contact with post.

Pad will be composed of 2" thick Polyurethane closed cell foam. Padding encased in 18oz UV protected vinyl. This allows foam to not retain water and allow long life of pad without discoloration over time.